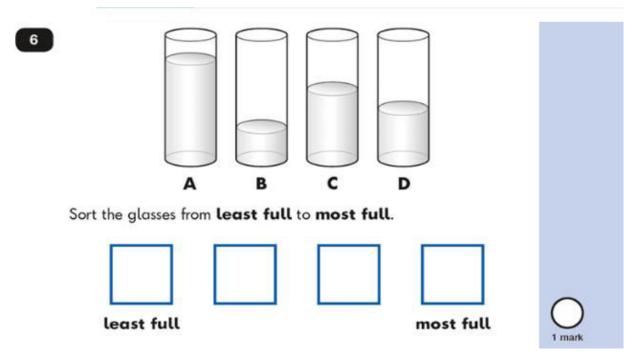

| book                 | 24cm   |    |   |  |  |
|    |                                                      | pencil 🐧             | I5cm   |    |   |  |  |
|    |                                                      | crayon               | I2cm   |    |   |  |  |
| а  | Which object is <b>half</b> the length of the ruler? |                      |        | C  |   |  |  |
| Ь  | The ruler is <b>l</b>                                | onger than the crayo | n      |    |   |  |  |
|    | How much lo                                          | onger?               |        | cm | C |  |  |
|    |                                                      |                      |        |    |   |  |  |

KS1 – 2016 Paper - Reasoning

KS1 – 2016 Paper – Reasoning (Second)



KS1 – 2018 Paper – Reasoning



Put the four towers in order from **tallest** to **shortest**. One is done for you.



tallest