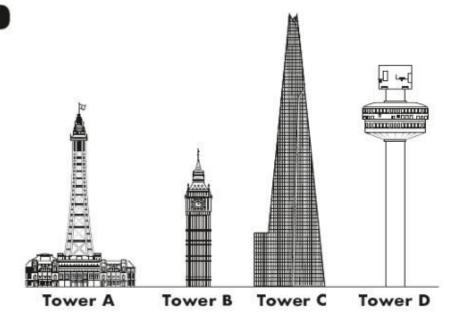

KS1 – 2016 Paper - Reasoning

KS1 – 2016 Paper – Reasoning (Second)

KS1 – 2018 Paper – Reasoning

Put the four towers in order from **tallest** to **shortest**. One is done for you.

tallest