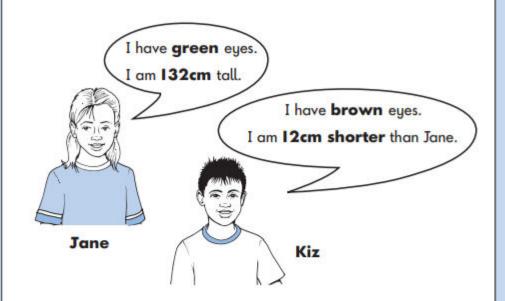

1.

KS1 – 2002 Papers

KS1 – 2005 Paper 2

Write Jane and Kiz in the correct boxes on the sorting diagram.

|                                 | has<br><b>brown</b> eyes | does <b>not</b> have <b>brown</b> eyes |
|---------------------------------|--------------------------|----------------------------------------|
| is <b>shorter</b><br>than 120cm |                          |                                        |
| is I20cm tall                   |                          |                                        |
| is <b>taller</b><br>than 120cm  |                          |                                        |