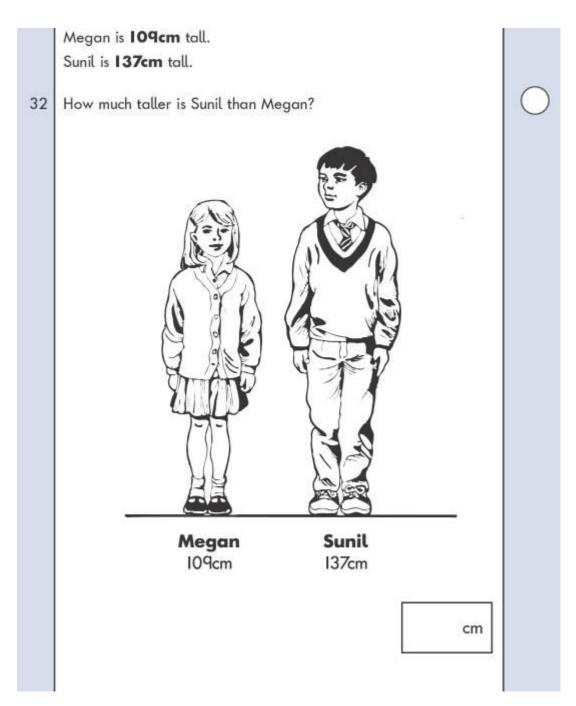

1.



KS1 – 2002 Papers



KS1 – 2005 Paper 2



Write Jane and Kiz in the correct boxes on the sorting diagram.

|                                 | has<br><b>brown</b> eyes | does <b>not</b> have <b>brown</b> eyes |
|---------------------------------|--------------------------|----------------------------------------|
| is <b>shorter</b><br>than 120cm |                          |                                        |
| is I20cm tall                   |                          |                                        |
| is <b>taller</b><br>than 120cm  |                          |                                        |

KS1 – 2009 Paper 1

| 25 | Look at this table.                                  |                      |        |    |   |  |  |
|----|------------------------------------------------------|