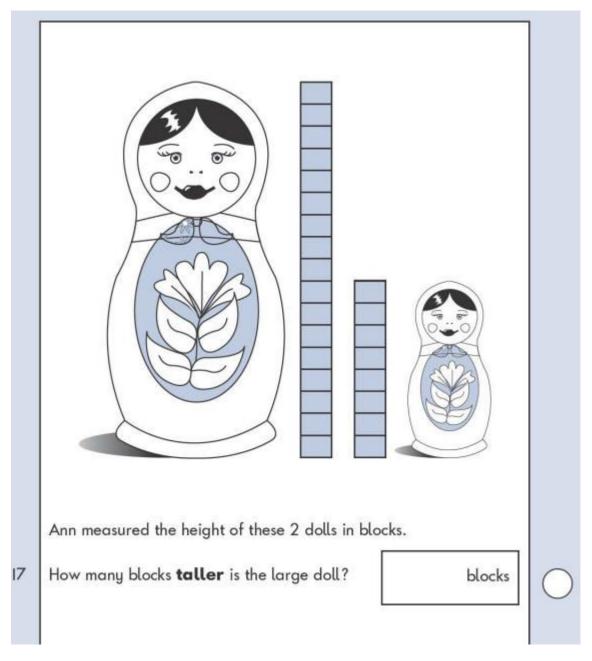

1.



KS1 – 2002 Papers



KS1 – 2005 Paper 2



Write Jane and Kiz in the correct boxes on the sorting diagram.

|                                 | has<br><b>brown</b> eyes | does <b>not</b> have <b>brown</b> eyes |
|---------------------------------|--------------------------|----------------------------------------|
| is <b>shorter</b><br>than 120cm |                          |                                        |
| is I20cm tall                   |                          |                                        |
| is <b>taller</b><br>than 120cm  |                          |                                        |

KS1 – 2009 Paper 1

| 25 | Look at this table.                                  |                      |        |    |   |  |  |
|----|----------------------------------